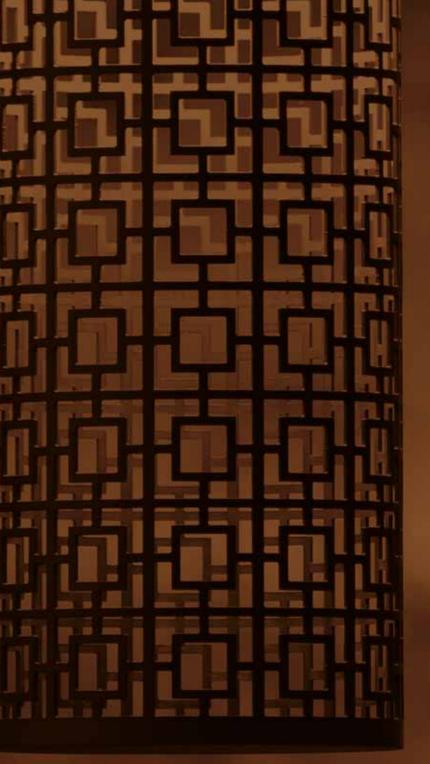

## Mantra tree

**CE** (LED) IP65 IK08 24V

|                     |                          | Stainless steel AISI 316L                                                                                   |
|---------------------|--------------------------|-------------------------------------------------------------------------------------------------------------|
| LED color Finishing |                          | Indirect light                                                                                              |
|                     | Supplied with 5 mt cable |                                                                                                             |
| 1 2200 K            | IN Inox                  | Fixing to the tree with bracket in stainless steel or directly with alimentation cable + clip cable locking |
| <b>2</b> 2700 K     | BT Browntech             |                                                                                                             |
| <b>3</b> 3000 K     | NB Naturalblack          | Opal polycarbonate diffuser                                                                                 |
|                     |                          |                                                                                                             |
|                     |                          | Driver 24V not included                                                                                     |