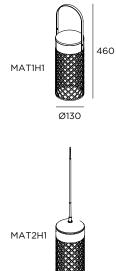

GARDEN AND POETRY 2022.01

www.inverlight.it

GARDEN AND POETRY **2022.01** | 58 - 5

1

LED 7W / 700Im / 24V / Fixing with bracket

MAT1H1

LED 7W / 700lm / 24V / Fixing with alimentation cable and clip

## MAT2H1