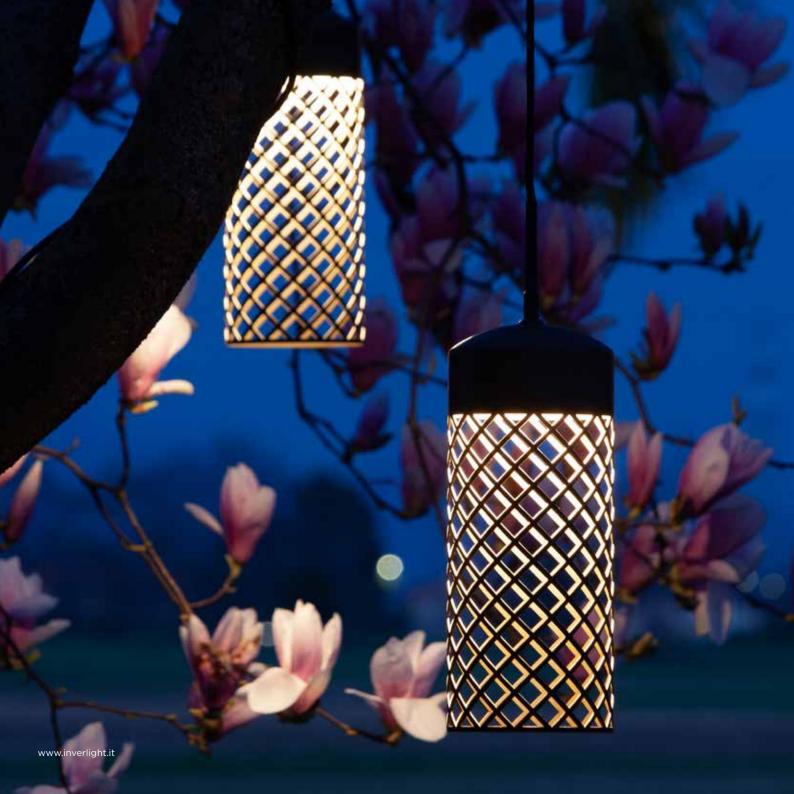

GARDEN AND POETRY 2022.01

www.inverlight.it

GARDEN AND POETRY **2022.01** | 58 - 5

1

LED 7W / 700Im / 24V / Fixing with bracket

MAT1H1

LED 7W / 700lm / 24V / Fixing with alimentation cable and clip

## MAT2H1

## Mantra tree

**CE** (LED) IP65 IK08 24V

|                     |                          | Stainless steel AISI 316L                                                                                   |
|---------------------|--------------------------|-------------------------------------------------------------------------------------------------------------|
| LED color Finishing |                          | Indirect light                                                                                              |
|                     | Supplied with 5 mt cable |                                                                                                             |
| 1 2200 K            | IN Inox                  | Fixing to the tree with bracket in stainless steel or directly with alimentation cable + clip cable locking |
| <b>2</b> 2700 K     | BT Browntech             |                                                                                                             |
| <b>3</b> 3000 K     | NB Naturalblack          | Opal polycarbonate diffuser                                                                                 |
|                     |                          |                                                                                                             |
|                     |                          | Driver 24V not included                                                                                     |