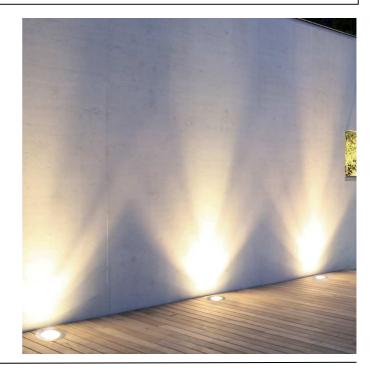

## Product' s description

Body completely made in stainless steel AISI 316

Transparent glass diffuser

Adjustable optics ±20° and rotatable on the axis 360°

Equipped with pre-wired cable welded to the connector IP 68 with anticondensation barrier