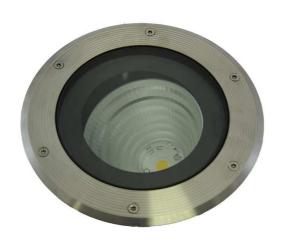

## Product' s description

Body completely made in stainless steel AISI 316

Transparent glass diffuser

Adjustable optics ±20° and rotatable on the axis 360°

Equipped with pre-wired cable welded to the connector IP 68 with anticondensation barrier

Fixed installation: with housing with ring in stainless steel code MR22CA1 Installation in the ground: with ring in stainless steel code MR22AN1