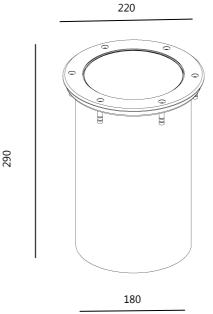

## Technical info

Class

Luminous fluxLED COB 11 WResistance to breakage2000 lmProtection degreeIK 10WeightIP 67Electric connection4 kgOptics220-240 V

10°, 30°, 45° 2700K, 3000K, 4000K

Colors

Led color

Inox IN
Browntech BT
Naturalblack NB



## Product' s description

Body completely made in stainless steel AISI 316

Transparent glass diffuser

Adjustable optics ±20° and rotatable on the axis 360°

Equipped with pre-wired cable welded to the connector IP 68 with anticondensation barrier

Fixed installation: with housing with ring in stainless steel code MR22CA1 Installation in the ground: with ring in stainless steel code MR22AN1



## Technical drawing