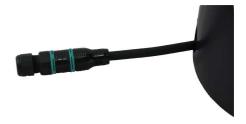

## Product' s description

Body completely made in stainless steel AISI 316

Transparent glass diffuser

Adjustable optics ±20° and rotatable on the axis 360°

Equipped with pre-wired cable welded to the connector IP 68 with anticondensation barrier

Fixed installation: with housing with ring in stainless steel code MR22CA1 Installation in the ground: with ring in stainless steel code MR22AN1