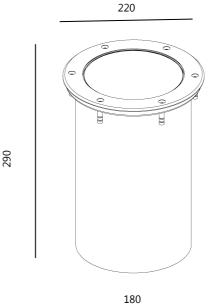

## Technical info

Class

Power LED COB 23,5 W

Luminous flux3940 lmResistance to breakageIK 10Protection degreeIP 67Weight4 kgElectric connection220-240 VOptics10°, 30°, 45°

Led color 2700K, 3000K, 4000K

## Colors

Inox IN
Browntech BT
Naturalblack NB



## Product' s description

Body completely made in stainless steel AISI 316

Transparent glass diffuser

Adjustable optics ±20° and rotatable on the axis 360°

Equipped with pre-wired cable welded to the connector IP 68 with anticondensation barrier

Fixed installation: with housing with ring in stainless steel code MR22CA1 Installation in the ground: with ring in stainless steel code MR22AN1



## Technical drawing