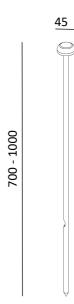

#### Technical drawing

### Technical details

| LED                    | 2700 K |
|------------------------|--------|
| Class                  | III    |
| Power                  | 1 W    |
| Luminous flux          | 80 lm  |
| Optics                 | 100°   |
| Resistance to breakage | IK 08  |
| Protection degree      | IP 65  |
| Weight                 | 1 kg   |
| Electrical connection  | 24 V   |