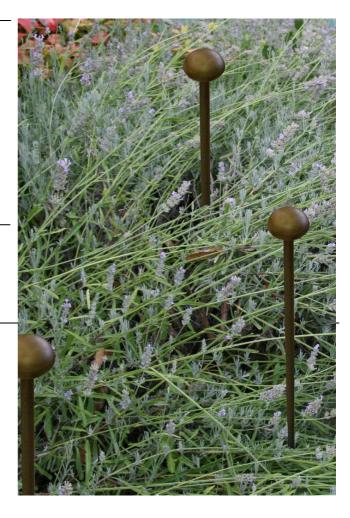

# Product' s description

Body completely made of stainless steel AISI 316 Convex head (+B) or flat head (+P) Transparent diffuser Equipped with 3 mt cable H05RNF Remote driver 24V not included In compliance with the laws against light pollution Fixing by spike to be planted