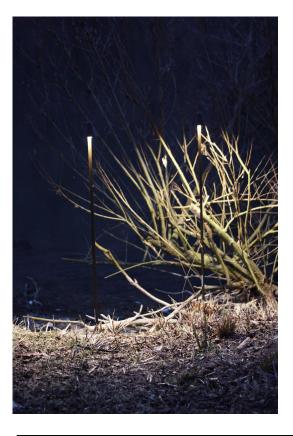

## Product' s description

Body completely made of stainless steel AISI 316 Opal diffuser Equipped with 3 mt cable H05RNF Remote driver 24V not included It respects the laws against light pollution Spike fixing