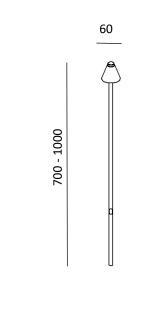

## Technical drawing

#### Technical datas

| · · · · · · · · · · · · · · · · · · · |                        |
|---------------------------------------|------------------------|
| LED                                   | 2200 K, 2700 K, 3000 K |
| Class                                 | 111                    |
| Power                                 | 1 W                    |
| Luminous flux                         | 100 lm                 |
| Optics                                | 100°                   |
| Resistance to breakage                | IK 08                  |
| Protection's degree                   | IP 65                  |
| Weight                                | 1 kg                   |
| Electric connection                   | 24 V                   |