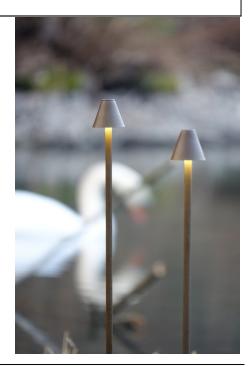

## Product' s description

Body completely made of stainless steel AISI 316 Opal diffuser Equipped with 3 mt cable H05RNF Remote driver 24V not included It respects the laws against light pollution Spike fixing