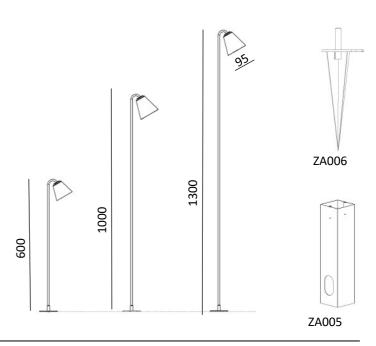

Technical drawing

INVERLIGHT SRL Via Primo Stucchi, 2 - 20872 Cornate d' Adda MB- Italy www.inverlight.it info@inverlight.it T. +39.039.6060754

## Product' s description

Body completely made of stainless steel AISI 316 Opal diffuser Supplied with 3 mt cable H05RNF Remote driver 24V not included It respects the laws against lighting pollution Spike fixing ZA006 or with housing ZA005