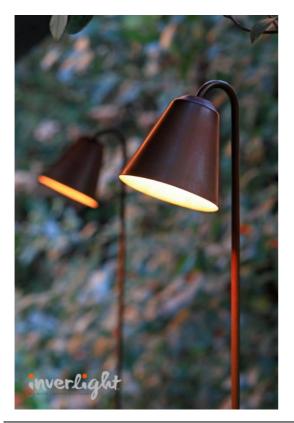

## Product' s description

Body completely made of stainless steel AISI 316 Opal diffuser Supplied with 3 mt cable H05RNF Remote driver 24V not included It respects the laws against lighting pollution Spike fixing ZA006 or with housing ZA005