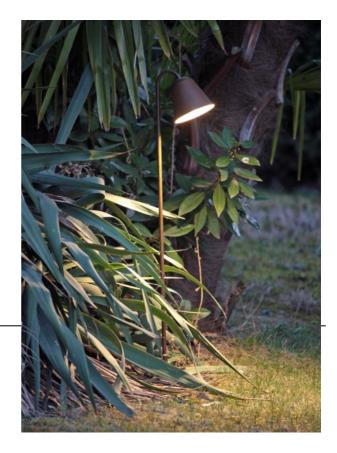

## Product' s description

Body completely made of stainless steel AISI 316 Opal diffuser Supplied with 3 mt cable H05RNF Remote driver 24V not included It respects the laws against lighting pollution Spike fixing ZA006 or with housing ZA005