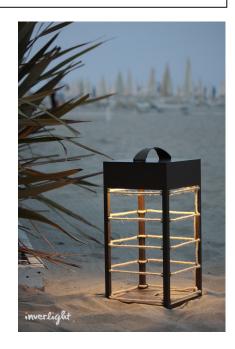

## Product' s description

Body completely made of stainless steel AISI 316L

Opal polycarbonate diffuser

Elements in natural rope

Available H500mm and H800mm

Electronic driver inside

Available LED 2200K, 2700K and 3000K

Compliant with the rules against the lighting pollution

It can also be made without handle