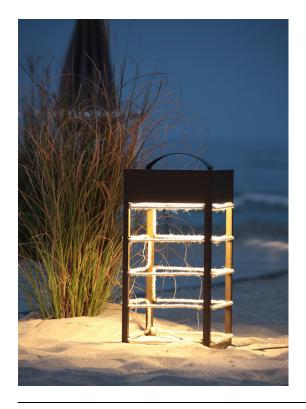

|



## Product' s description

Body completely made of stainless steel AISI 316L

Opal polycarbonate diffuser

Elements in natural rope

Available H500mm and H800mm

Electronic driver inside

Available LED 2200K, 2700K and 3000K

Compliant with the rules against the lighting pollution

It can also be made without handle



## Technical drawing