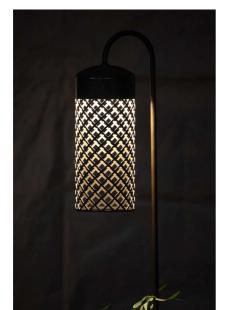

## Product' s description

Body completely made of stainless steel AISI 316 Opal diffuser Fixing to the ground with housing It respects the laws against lighting pollution Driver 24V not included

Technical drawing