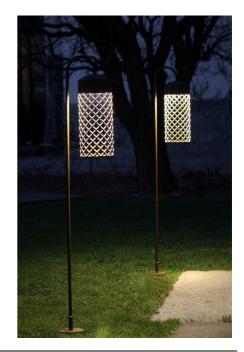

## Product' s description

Body completely made of stainless steel AISI 316 Opal diffuser Fixing to the ground with housing It respects the laws against lighting pollution Driver 24V not included

Technical drawing