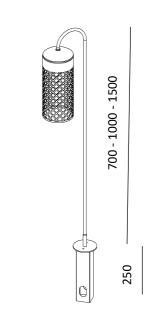

| 2200 K, 2700 K and 3000 K |
|---------------------------|
| III                       |
| 7 W                       |
| 700 lm                    |
| 120°                      |
| 700, 1000 and 1500 mm     |
| IK 08                     |
| IP 65                     |
| 2,5 - 3 kg                |
| 24 V                      |
|                           |

## Product' s description

Body completely made of stainless steel AISI 316 Opal diffuser Fixing to the ground with housing It respects the laws against lighting pollution Driver 24V not included

Technical drawing