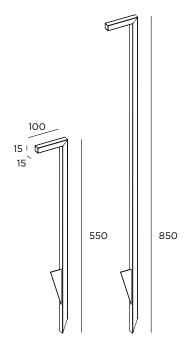

GARDEN AND POETRY 2022.01

| LED 1W / 100lm / 24V / H 550mm (350 above ground) MIS1H1 |       |              |
|----------------------------------------------------------|-------|--------------|
| LED 1W / 100lm / 24V / H 850mm (650 above ground) MIS1H2 |       |              |
| LED color                                                | Finis | shing        |
| 1 2200 K                                                 | IN    | Inox         |
| <b>2</b> 2700 K                                          | BT    | Browntech    |
| <b>3</b> 3000 K                                          | NB    | Naturalblack |

## Mimì mini ( € 💷 1P65 1K08 24V

Stainless steel AISI 316L Fixing to the ground with spike Indirect light Supplied with 3 mt cable with connector IP68

via P. Stucchi, 2 \20872 Cornate d'Adda (MB) Italy tel. +39 039 6060754 www.inverlight.it \ info@inverlight.it