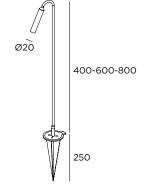

## Norma

| LED 2W / 2001m / 2001m / 2001m                                    | 500mA / H 400 mm                                        |  |
|-------------------------------------------------------------------|---------------------------------------------------------|--|
| LED 2W / 200lm / 500mA / H 600 mm<br>NOP1H2                       |                                                         |  |
| LED 2W / 200lm / 2<br>NOP1H3                                      | 500mA / H 800 mm                                        |  |
| <ul> <li>LED color</li> <li>2 2700 K</li> <li>3 3000 K</li> </ul> | Finishing<br>IN Inox<br>BT Browntech<br>NB Naturalblack |  |

## Norma

Stainless steel AISI 316L Fixing to the ground with spike Supplied with 3 mt cable Opal diffuser Driver 500mA not included

via P. Stucchi, 2 \20872 Cornate d'Adda (MB) Italy tel. +39 039 6060754 www.inverlight.it \ info@inverlight.it