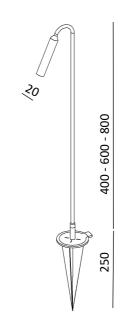

#### Technical details

| 2700-3000 K    |
|----------------|
| III            |
| 2W             |
| 300 lm         |
| 30°            |
| IK 08          |
| IP 65          |
| 1, 1,5, 1,7 kg |
| 500 mA         |
|                |

### Technical drawing