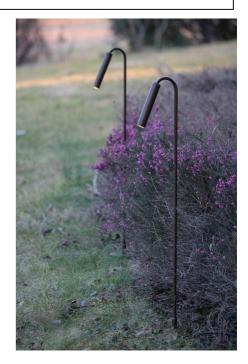

## Product' s description

Body completely made of stainless steel AISI 316 Transparent diffuser Supplied with 3 mt cable H05RNF Remote driver 500 mA not included It respects the laws against lighting pollution Spike fixing to be put into the ground