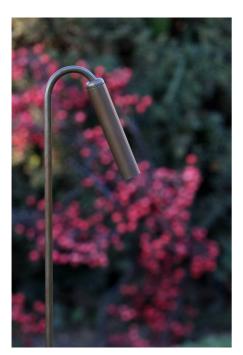

## Product' s description

Body completely made of stainless steel AISI 316 Transparent diffuser Supplied with 3 mt cable H05RNF Remote driver 500 mA not included It respects the laws against lighting pollution Spike fixing to be put into the ground