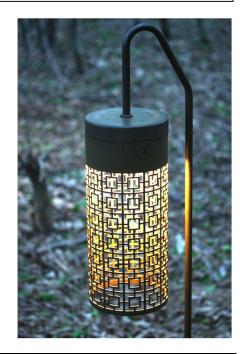

## Product' s description

Body completely made of stainless steel AISI 316 Opal diffuser Ground fixing with housing in stainless steel Compliant with the laws against light pollution

Remote driver 24 V not included