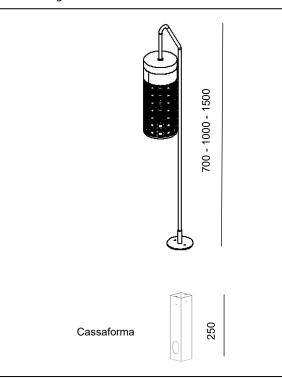

## Technical drawing

INVERLIGHT SRL Via Primo Stucchi, 2 - 20872 Cornate d' Adda MB- Italy www.inverlight.it info@inverlight.it T. +39.039.6060754

| Technical datas        |                           |
|------------------------|---------------------------|
| LED                    | 2200 K, 2700 K and 3000 K |
| Class                  | III                       |
| Power                  | 7 W                       |
| Luminous flux          | 700 lm                    |
| Optics                 | 120°                      |
| Heights                | 700, 1000 and 1500 mm     |
| Resistance to breakage | IK 08                     |
| Degree of protection   | IP 65                     |
| Weight                 | 2,5 - 3 kg                |
| Electric connection    | 24 V                      |