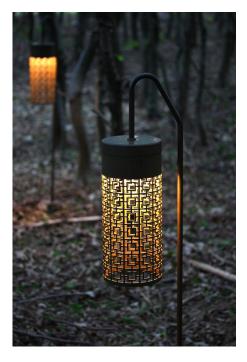

## Product' s description

Body completely made of stainless steel AISI 316 Opal diffuser Ground fixing with housing in stainless steel

Compliant with the laws against light pollution

Technical drawing

INVERLIGHT SRL Via Primo Stucchi, 2 - 20872 Cornate d' Adda MB- Italy www.inverlight.it info@inverlight.it T. +39.039.6060754