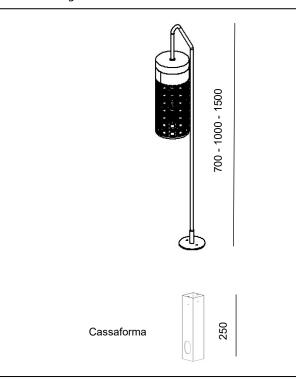

| Technical datas        |                           |
|------------------------|---------------------------|
| LED                    | 2200 K, 2700 K and 3000 K |
| Class                  | I                         |
| Power                  | 7 W                       |
| Luminous flux          | 700 lm                    |
| Optics                 | 120°                      |
| Heights                | 700, 1000 and 1500 mm     |
| Resistance to breakage | IK 08                     |
| Degree of protection   | IP 65                     |
| Weight                 | 2,5 - 3 kg                |
| Electric connection    | 220-240 V                 |

## Product' s description

Body completely made of stainless steel AISI 316 Opal diffuser Ground fixing with housing in stainless steel

Compliant with the laws against light pollution

Technical drawing

INVERLIGHT SRL Via Primo Stucchi, 2 - 20872 Cornate d' Adda MB- Italy www.inverlight.it info@inverlight.it T. +39.039.6060754