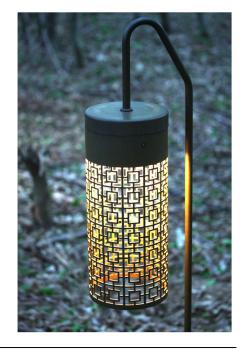

## Product' s description

Body completely made of stainless steel AISI 316 Opal diffuser Ground fixing with housing in stainless steel

Compliant with the laws against light pollution

Technical drawing

INVERLIGHT SRL Via Primo Stucchi, 2 - 20872 Cornate d' Adda MB- Italy www.inverlight.it info@inverlight.it T. +39.039.6060754