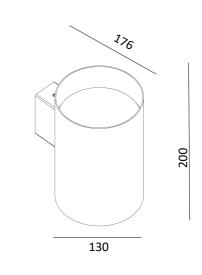

| 2 x 700 lm           |  |
| Led color              | 2200, 2700 and 3000K |  |
| Optics                 | 120°                 |  |
| Resistance to breakage | IK 08                |  |
| Protection degree      | IP 65                |  |
| Weight                 | 2,5 kg               |  |
| Electrci connection    | 24 V                 |  |

## Colors

| Inox         | IN |                |
|--------------|----|----------------|
| Browntech    | ВΤ |                |
| Naturalblack | NB | and the second |



## Product' s description

Body completely made of stainless steel AISI 316

Wall installation

Opal polycarbonate diffuser

Beam direction : up & down

Light diffuser set back 40mm from the edge of the lamp body

Power 24V with remote driver



Technical drawing