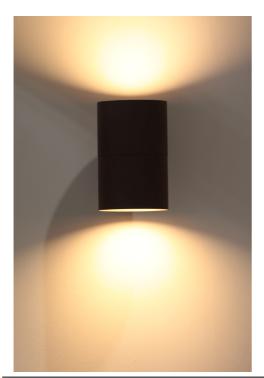

## Product' s description

Body completely made of stainless steel AISI 316

Wall installation

Opal polycarbonate diffuser

Beam direction : up & down

Light diffuser set back 40mm from the edge of the lamp body