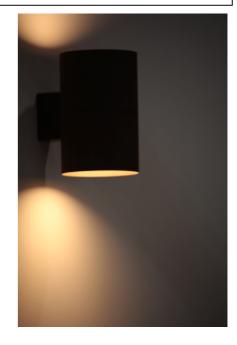

## Product' s description

Body completely made of stainless steel AISI 316

Wall installation

Opal polycarbonate diffuser

Beam direction : up & down

Light diffuser set back 40mm from the edge of the lamp body