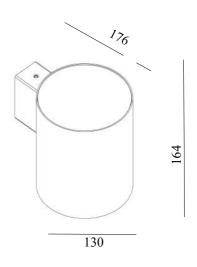

# Yuuki 13 Down code YU13BP1

## Technical details

Class

Power LED 7 W Lumen 700 lm

Led color 2200, 2700 and 3000K

Optics 120°
Resistance to breakage IK 08
Protection degree IP 65
Weight 2,5 kg
Electric connection 24 V

#### Colors

| Inox         | IN | SHARE TO SHARE |
|--------------|----|----------------|
| Browntech    | ВТ |                |
| Naturalblack | NB |                |



## Product' s description

Body completely made of stainless steel AISI 316

Wall installation

Opal polycarbonate diffuser backward 40 mm

Beam direction: down

Light diffuser set back 40mm from the edge of the lamp body

Power 24V with remote driver

### Technical drawing