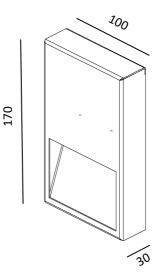

e NDW10 |
|---|---------------------|-----------------|
|   |                     |                 |
| _ |                     |                 |

| Electric connec | tion | 24 V |  |
|-----------------|------|------|--|
| Colors          |      |      |  |
| Inox            | IN   |      |  |
| Browntech       | BT   |      |  |
| Naturalblack    | NB   |      |  |

## Product' s description

Body completely made in stainless steel AISI 316

Opal diffuser with indirect light

Fixing to the wall with screws and dowels

Remote driver 24V not included

Connector IP 68 for connection to the electric supply included

scheda integrata

Ш 3 W

300 lm

100°

IK 08 IP 65

1,5 kg

Available LED 2200, 2700 and 3000 K

In compliance with hte rules against light pollution





## Technical drawing