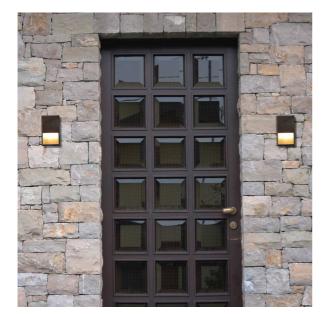

## Product' s description

Body completely made in stainless steel AISI 316

Opal diffuser with indirect light

Fixing to the wall with screws and dowels

Remote driver 24V not included

Connector IP 68 for connection to the electric supply included