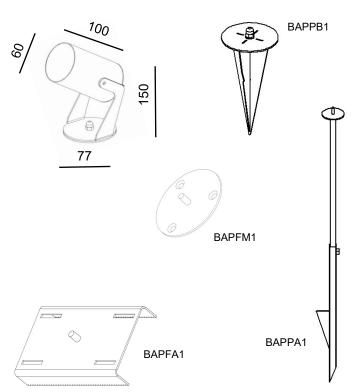

## Technical drawing

## Product' s description

<u>Colors</u>

Body completely made of stainless steel AISI 316

Transparent glass diffuser

Fixing : small spike (BAPPB1), spike with telescopic pole (BAPPA1), wall plate (BAPFM1), plate for tree (BAPFA1)