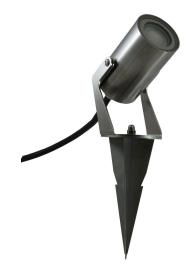

Backspin plus o

code BAP1T1

## Product' s description

<u>Colors</u>

Body completely made of stainless steel AISI 316

Transparent glass diffuser

Fixing : small spike (BAPPB1), spike with telescopic pole (BAPPA1), wall plate (BAPFM1), plate for tree (BAPFA1)

Connector IP 68 for connection to the electric grid included

Optional: visor (CASP1), honeycomb filter (SC1)

Bulb not included