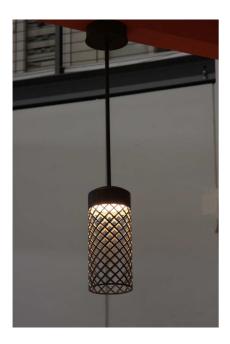

## Product' s description

Body completely made of stainless steel AISI 316 Opal diffuser Ceiling fixing with screws and plugs

It respects the laws against lighting pollution