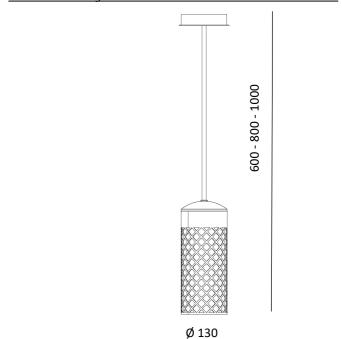

| Technical details      |                           |
|------------------------|---------------------------|
| LED                    | 2200 K, 2700 K and 3000 K |
| Class                  | 1                         |
| Power                  | 7 W                       |
| Luminous flux          | 700 lm                    |
| Optics                 | 120°                      |
| Heights                | 600, 800 and 1000 mm      |
| Resistance to breakage | IK 08                     |
| Protection degree      | IP 65                     |
| Weight                 | 2,5 - 3 kg                |
| Electrical connection  | 220-240 V                 |

## Technical drawing

INVERLIGHT SRL Via Primo Stucchi, 2 - 20872 Cornate d' Adda MB- Italy www.inverlight.it info@inverlight.it T. +39.039.6060754