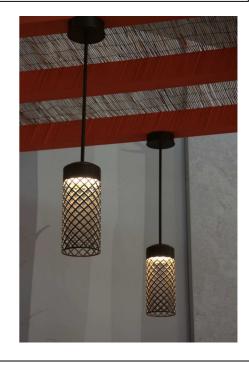

## Product' s description

Body completely made of stainless steel AISI 316 Opal diffuser Ceiling fixing with screws and plugs

It respects the laws against lighting pollution