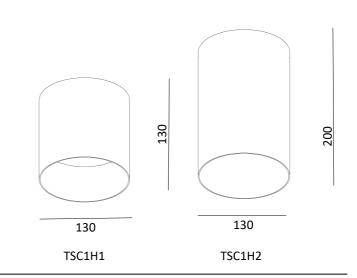

Technical drawing

INVERLIGHT SRL Via Primo Stucchi, 2 - 20872 Cornate d' Adda MB- Italy www.inverlight.it info@inverlight.it T. +39.039.6060754

#### Product' s description

Body completely made of stainless steel AISI 316 Ceiling fixing Opal polycarbonate diffuser Backword lighting diffuser 55mm (code TSC1H1) Backword lighting diffuser 135mm (code TSC1H2) Remote driver 24V not included