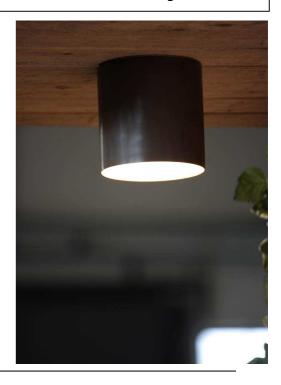

#### Product' s description

Body completely made of stainless steel AISI 316 Ceiling fixing Opal polycarbonate diffuser Backword lighting diffuser 55mm (code TSC1H1) Backword lighting diffuser 135mm (code TSC1H2) Remote driver 24V not included