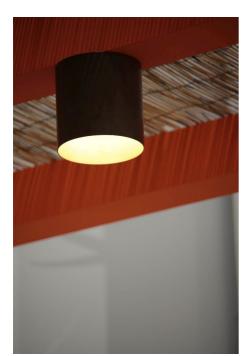

#### Product' s description

Body completely made of stainless steel AISI 316 Ceiling fixing Opal polycarbonate diffuser Backword lighting diffuser 55mm (code TSC1H1) Backword lighting diffuser 135mm (code TSC1H2) Remote driver 24V not included